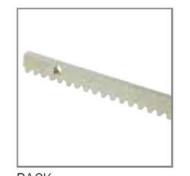

## **ACCESSORIES**

**Technical features:** Genius ECHO TX 4 RC

RACK
1 m. in galvanized iron 30 x
12 mm¹.
Price per meter.

SPACERS
Kit of 18 spacers and M8x30<sup>2</sup>
weld-on fastening screws.

Description
Guard 230Vac 40W (intermittent)