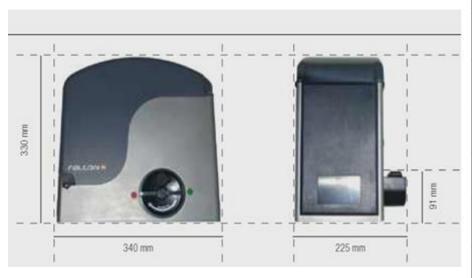

| Technical Specification           | Falcon M14  | Falcon M20  |
|-----------------------------------|-------------|-------------|
| Power supply (Vac)                | 230         | 230         |
| Power (W)                         | 650         | 800         |
| Current (A)                       | 2.8         | 3.5         |
| Heat protection (C)               | 140         | 140         |
| Max. gate weight (Kg)             | 1,400       | 2,000       |
| Speed (m/min)                     | 10          | 10          |
| Indicaive hour cycles at 20 C (1) | <u>≥</u> 24 | <u>≥</u> 24 |
| Operating ambient temperature (C) | -20 C +55 C | -20 C +55 C |
| Operator weight (Kg)              | 14          | 15          |
| Protection class                  | IP44        | IP44        |