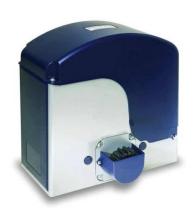

## THE POWER OF SIMPLE THINGS

- FALCON 1,400 2,000 kg.
- are electro-mechanical gear motors for moving heavy sliding gates.
- A sturdy gear motor, safe and silent, compact design.
- Body wholly in painted cast aluminum, motor fully protected.
- Magnetic limit-switch designed by Genius, entirely protected.
- Practical release system allows to be spotted immediately and To be activated only by a lockwith a personalized key.

| Technical Specification           | Falcon M14  | Falcon M20  |
|-----------------------------------|-------------|-------------|
| Power supply (Vac)                | 230         | 230         |
| Power (W)                         | 650         | 800         |
| Current (A)                       | 2.8         | 3.5         |
| Heat protection (C)               | 140         | 140         |
| Max. gate weight (Kg)             | 1,400       | 2,000       |
| Speed (m/min)                     | 10          | 10          |
| Indicaive hour cycles at 20 C (1) | <u>≥</u> 24 | <u>≥</u> 24 |
| Operating ambient temperature (C) | -20 C +55 C | -20 C +55 C |
| Operator weight (Kg)              | 14          | 15          |
| Protection class                  | IP44        | IP44        |