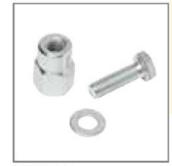

## **ACCESSORIES**

**Technical features:** Genius ECHO TX 4 RC

RACK
1 m. in galvanized iron 30 x
12 mm¹.
Price per meter.

SPACERS
Kit of 18 spacers and M8x30<sup>2</sup>
weld-on fastening screws.

Description
Guard 230Vac 40W (intermittent)